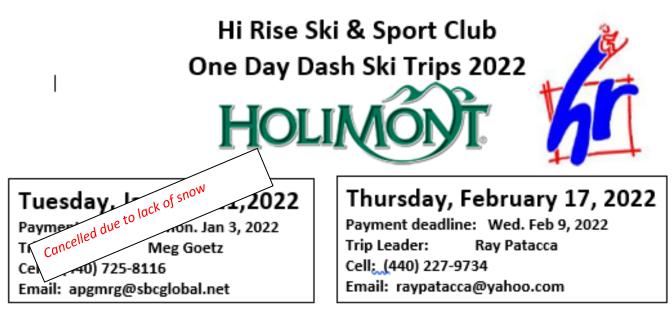

Hi Rise Ski & Sports Club has established firm payment deadline dates for each trip. If the participant minimum is not met, we reserve the right to cancel the trip. So, don't delay if you want to ski!

#### Price: \$118

- Lift ticket, transportation
- Beverages and snacks
- Coffee and Doughnuts on the bus in the morning
- Stop in Ellicottville for dinner (on your own)

### Join us for a fun filled day of skiing! Rentals are available.

- The bus departs from TQ BE DETERMINED at 6:15 a.m.
- Please confirm with trip leader as time for trip approaches

| To register please complete this form.                                                                                                               |  |  |  |  |
|------------------------------------------------------------------------------------------------------------------------------------------------------|--|--|--|--|
| Name:                                                                                                                                                |  |  |  |  |
| Email:@                                                                                                                                              |  |  |  |  |
| Cell phone number:<br>Payment of \$118 (per <u>trip) is</u> enclosed YES NO (Circle one)                                                             |  |  |  |  |
| Please check which trip you want to attend, please make check payable to Hi Rise Ski Club:                                                           |  |  |  |  |
| Jan. 11 <sup>th</sup> trip mail or email this form & payment to Meg Goetz at apgmrg@sbcglobal.net<br>8040 Linden St. Mentor, OH 44060 by Jan.3, 2022 |  |  |  |  |
| Feb. 17th trip mail or email this form & payment to Ray Patacca at raypatacca@yahoo.com<br>5554 Ericson Lane Willoughby, OH 44094 by Feb. 9, 2022    |  |  |  |  |