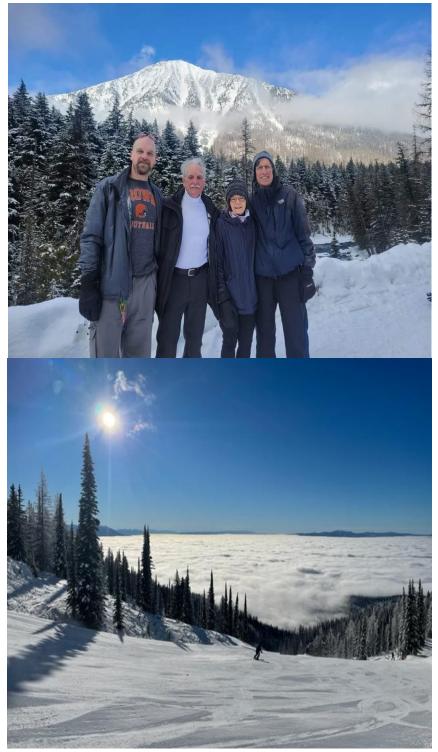

# Whitefish 2022

Looking across Lake Whitefish from condos

The ghosts of Whitefish

Whitefish article will appear in March's newsletter

New Renewal

| Name                                                                                                                                                                                                                                   |                | Email Address                      |                         |  |
|----------------------------------------------------------------------------------------------------------------------------------------------------------------------------------------------------------------------------------------|----------------|------------------------------------|-------------------------|--|
| Address                                                                                                                                                                                                                                |                |                                    |                         |  |
|                                                                                                                                                                                                                                        | State          |                                    |                         |  |
| Home Phone                                                                                                                                                                                                                             | Business Phone | Occupation                         |                         |  |
| Birthday (MM/DD only)                                                                                                                                                                                                                  | Marital Status | Member                             | Member of Hi-Rise since |  |
|                                                                                                                                                                                                                                        |                | changed since last year.           |                         |  |
| Membership (please circle type of membership                                                                                                                                                                                           |                | Renewal                            | New                     |  |
| Single Member                                                                                                                                                                                                                          |                | \$25                               | \$30                    |  |
| Married Members                                                                                                                                                                                                                        |                | \$40                               | \$50                    |  |
| Lifetime Member                                                                                                                                                                                                                        |                | Free                               | N/A                     |  |
| Spouse of Lifetime Member                                                                                                                                                                                                              |                | \$25                               | \$30                    |  |
| Mailing Member (Must be outside of the Cleveland and Akron<br>areas, Lorain and Lake counties areas. Mailing member receives<br>only the newsletter and must pay any racing fees and guest fees<br>for all Club events and activities) |                | \$10                               | \$10                    |  |
| Junior Member (Must be 18-20 years old and may not consume alcoholic beverages at Club events.)                                                                                                                                        |                | \$15                               | \$20                    |  |
| Summer Member (Accepted May through August only.)                                                                                                                                                                                      |                | N/A                                | \$10                    |  |
|                                                                                                                                                                                                                                        |                | enefit, and/or by participating in |                         |  |