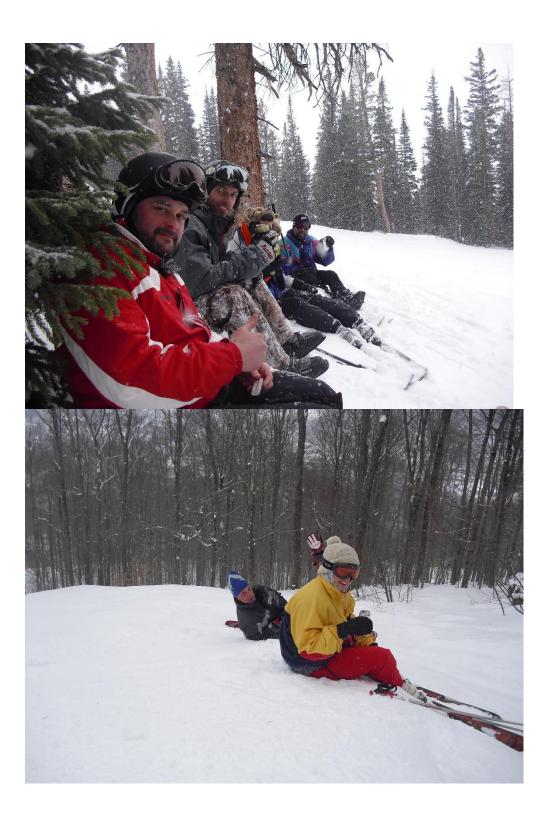

In the early 21st century we discovered that we were getting older and couldn't ski the full day anymore so instead we invented "The Vista Beer", this is when late in the day, as the last lift was closing, we would find ourselves as high up on the mountain as we could get and found a safe, quiet spot with a fantastic view or vista! Upon finding a place (Usually the first day) we would get as comfortable as we could, sitting in snow and open a beverage, usually beer. Hence, Vista Beer!

I know that we have been doing this for at least 15 years on all of the Hi Rise trips. So, I put together 6 pictures from various trips of us partaking in our secondary sport (12 ounce arm curls) and am now asking if you can guess the location where these six shots were taken (see next pages).

Send me an email with your guesses and see if anyone can get them all. Hopefully it will keep you off the couch for 5 minutes.

March 3<sup>rd</sup>, Dinner of the Month! Happy Hour 6:30pm Dinner: 7pm