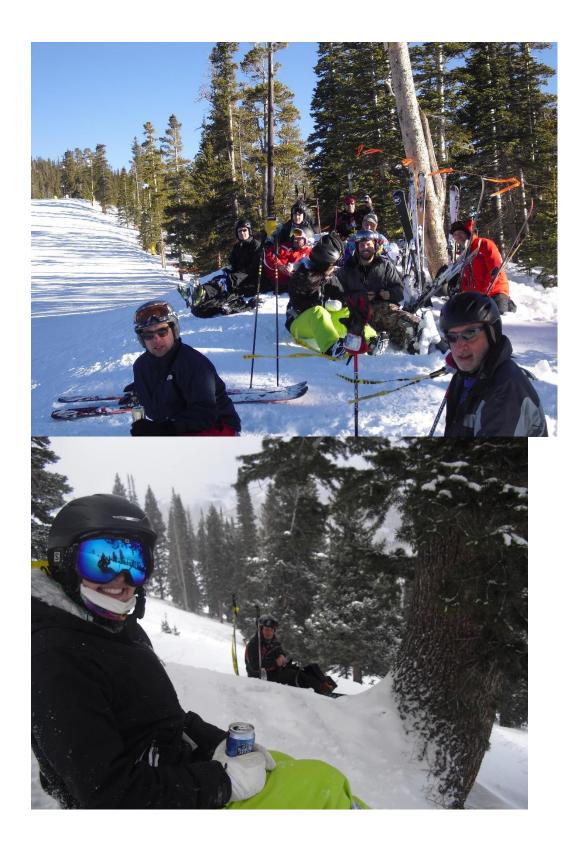

In the early 21st century we discovered that we were getting older and couldn't ski the full day anymore so instead we invented "The Vista Beer", this is when late in the day, as the last lift was closing, we would find ourselves as high up on the mountain as we could get and found a safe, quiet spot with a fantastic view or vista! Upon finding a place (Usually the first day) we would get as comfortable as we could, sitting in snow and open a beverage, usually beer. Hence, Vista Beer!

I know that we have been doing this for at least 15 years on all of the Hi Rise trips. So, I put together 6 pictures from various trips of us partaking in our secondary sport (12 ounce arm curls) and am now asking if you can guess the location where these six shots were taken (see next pages).

Send me an email with your guesses and see if anyone can get them all. Hopefully it will keep you off the couch for 5 minutes.

March 3<sup>rd</sup>, Dinner of the Month! Happy Hour 6:30pm Dinner: 7pm