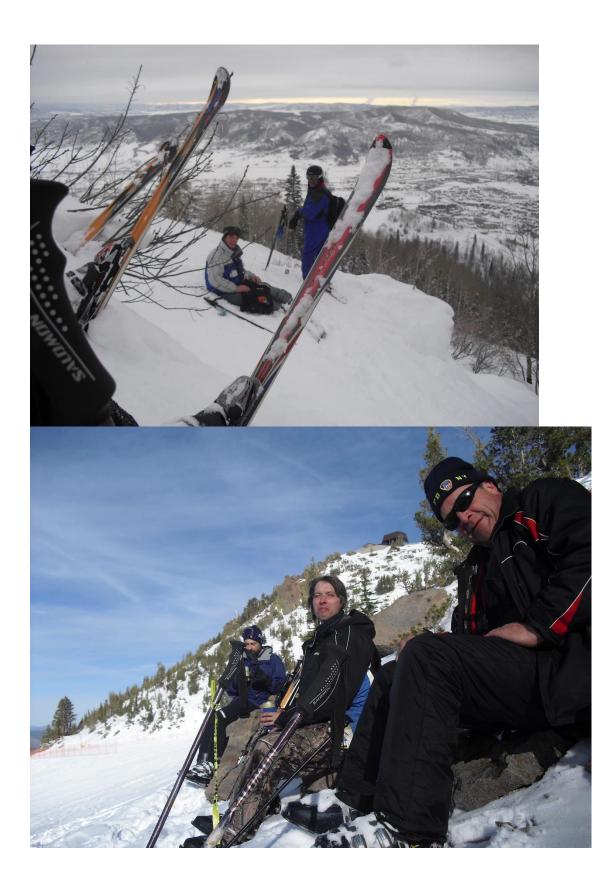

In the early 21st century we discovered that we were getting older and couldn't ski the full day anymore so instead we invented "The Vista Beer", this is when late in the day, as the last lift was closing, we would find ourselves as high up on the mountain as we could get and found a safe, quiet spot with a fantastic view or vista! Upon finding a place (Usually the first day) we would get as comfortable as we could, sitting in snow and open a beverage, usually beer. Hence, Vista Beer!

I know that we have been doing this for at least 15 years on all of the Hi Rise trips. So, I put together 6 pictures from various trips of us partaking in our secondary sport (12 ounce arm curls) and am now asking if you can guess the location where these six shots were taken (see next pages).

Send me an email with your guesses and see if anyone can get them all. Hopefully it will keep you off the couch for 5 minutes.

March 3<sup>rd</sup>, Dinner of the Month! Happy Hour 6:30pm Dinner: 7pm