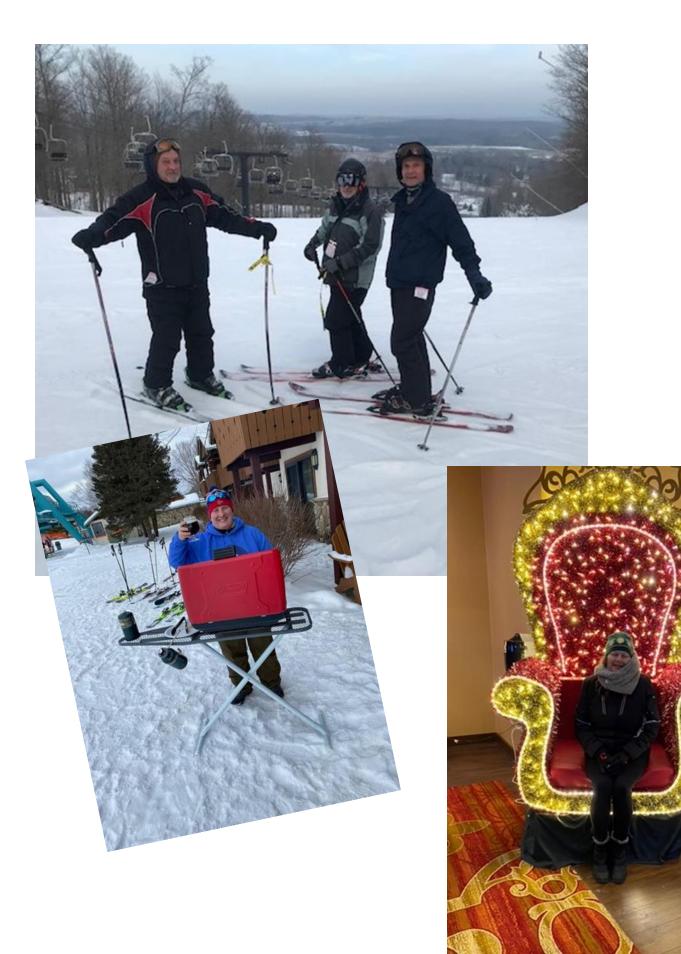

## Peek n Peak TODAY thanks to Paul and Bernie Stark!!

Marilyn Dailey recently skiing at HV. Ask her how she did this with a broken clavicle.

Our next Hi Rise Fundraiser Raffle: Guess who this skier is!