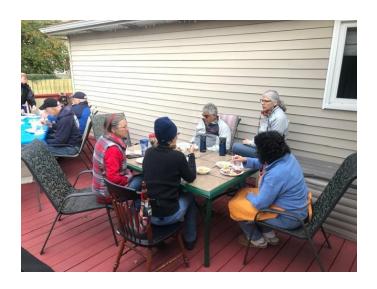

## Fall Breakfast Hike! Something different that might lead to something different.

On October 4th Hi Rise hosted the Fall

Breakfast Hike, where 17 members RSVP'ed for the event. Due to COVID, we needed to shift venues from Chapin Forest, then to North Chagrin Reservation.

and finally to Bob and RoseAnn's home. After the tasty breakfast, Bob Maclauchlan lead the group on an "urban" hike. Different, but still fun.

The park system still is on lock-down and to make a long story short, the club didn't want to cancel the event. We thought, that since the event was mainly outdoors we would be able to comply with the state's COVID guidelines. Too bad the park system is being even more conservative than the state's guidelines are indicating. Anyway, we managed to communicate with all attendees who were on our RSVP lists the change of venue at the last minute. We were able to maintain social distance rules on our deck and we appreciated everyone who followed the rules.