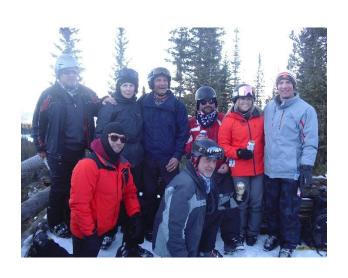

# Happy New Year!

Don't worry—we will be able to have fun experiences together soon enough! From Alpine skiing to Wine tours, Hi Rise is your social and sport activity club for fun! The Hi Rise Board of Directors is working diligently behind the scenes to start events again in the Spring (COVID regulations permitted of course). Stay Tuned for fun updates including restarting the DOMs and Meetings!!