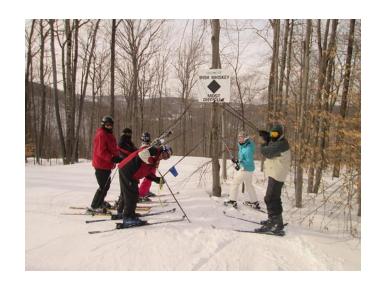

# Happy New Year!

Don't worry—we will be able to have fun experiences together soon enough! From Alpine skiing to Wine tours, Hi Rise is your social and sport activity club for fun! The Hi Rise Board of Directors is working diligently behind the scenes to start events again in the Spring (COVID regulations permitted of course). Stay Tuned for fun updates including restarting the DOMs and Meetings!!