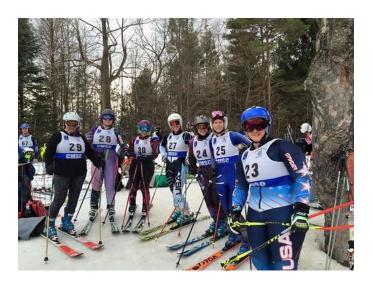

021 RACE SEASON UPDATE as of December 2, 2020

Hello Everyone,

The committee has made the decision to cancel all of the New York races for the 2021 season. There are just too many unknowns at this time to make any attempt at planning.

I'd like to gauge interest for the Ohio races. Right now, Snow Trails has confirmed January 30 - 31 and I'm still waiting to hear back from Boston Mills. These races would purely be for the fun of it - there will be no points or awards. Beer bets are encouraged. Below is the link to a survey - please fill it out and let me know if you are still interested in racing at Boston Mills, Snow Trails or both locations. This will help the committee to make a decision to keep these two locations on the race schedule this year.

This decision is not one that the committee took lightly. But given the ever-changing protocols, travel bans and restrictions, we felt that it was in the best interest of everyone to make the decision. I know that these race weekends are what some of us look forward to the most. The good news is that we can still go skiing and snowboarding. Keep checking your emails and the CMSC Facebook page throughout the season; there's a chance you'll get a message in your inbox of where a group of us will be heading.