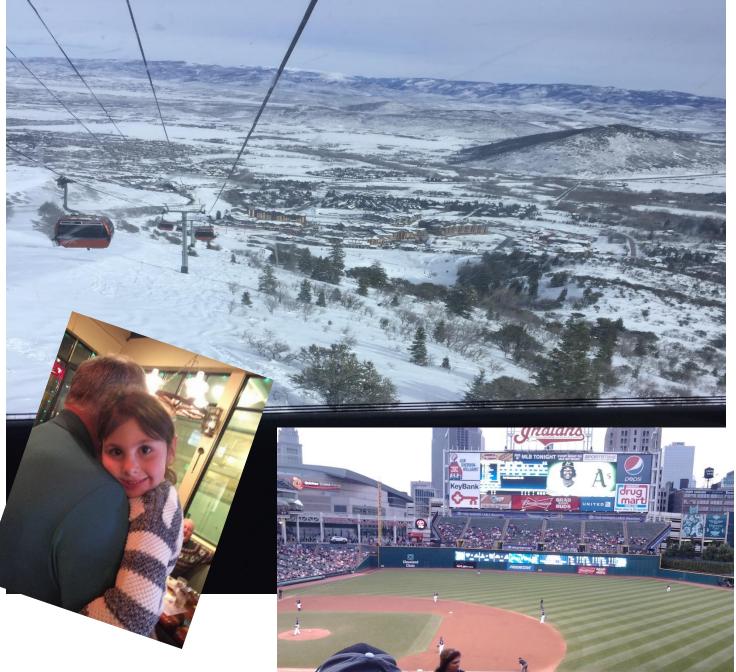

#### **Includes:**

- Round trip flight Cleveland to Kalispell Airport; Round trip
- 7 nights in Condos: The Lodge at Whitefish on the lake
- Welcome party, Beer and burger night at The Lo
- 5 Day lift ticket.
- Glacier National Park, Snowmobiling (additional cost)
- Local transportation by The Loc
- "elake OVID-19 until