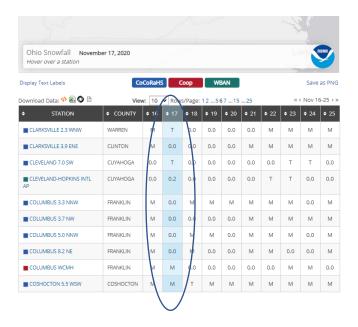

### 2020 Guess the 1st Snowfall Raffle

Winner: Trish Carleton

### **Congratulations!**

Dates will be from October 15<sup>th</sup> to December 31<sup>st</sup>, 2020.

The first mathematical measurement of snow occurred on November 17<sup>th</sup> with .20" of the fluffy white stuff. Congratulations Trish!