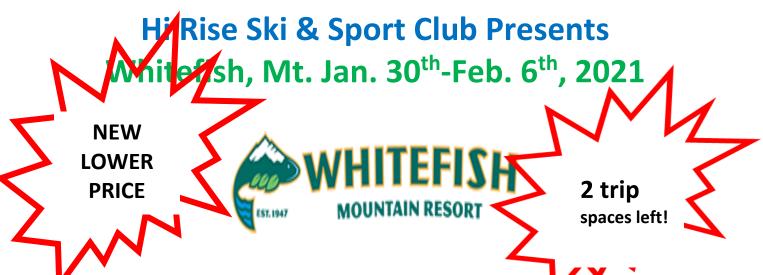

Price: \$1,325 per person (5 of 7 days skiing) \$1,350 no -members
Super Sr. (70+) Lift ticket less \$1,135, Senior (65-69) less \$1,295

### **Includes:**

- Round trip flight Cleveland to Kalispell Airport; Round trip airport transfers
- 7 nights in Condos: The Lodge at Whitefish on the lake
- Welcome party, Beer and burger night at The Lodge, Pizza party
- 5 Day lift ticket.
- Glacier National Park, Snowmobiling Available as separate outing (additional cost)
- Local transportation by The Lodge to the mountain and town
- 3,000+ acres, 2,353' vertical drop, Annual snowfall 320", slope difficulty classified as 12% beginner, 38% intermediate, 43% black, 7% expert
- 4,464' base elevation, 105 marked trails, bowl & tree runs, 3.3 mile trail
- Optional one day trip to Fernie, British Columbia part of Epic pass\*
   \*Not available at this time due to Covid but will be offered if possible (additional cost)
- Extra charges apply for Baggage fees any additional fuel surcharges or taxes
- www.skiwhitefish.com